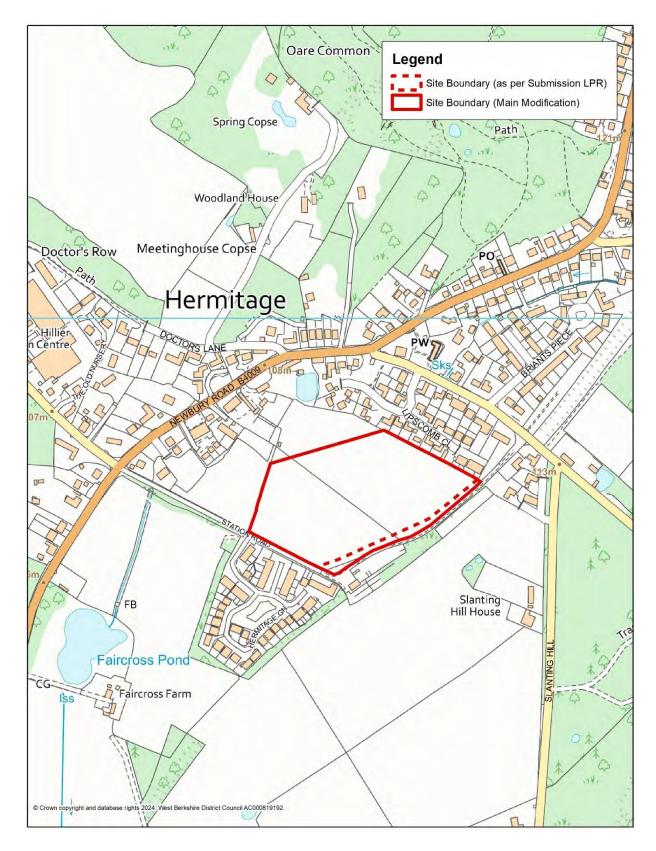

## Land north of Pangbourne Hill, Pangbourne

**PMC16:** 

Annex O

## Land adjacent Station Road, Hermitage

**PMC17:** 