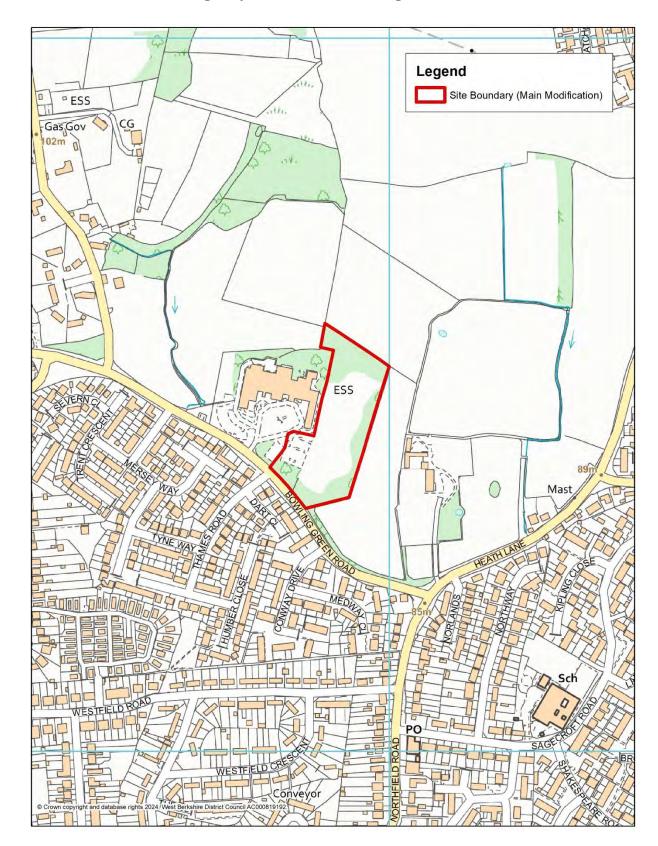

#### Annex L

# Land east of Regency Park Hotel, Bowling Green Road, Thatcham

**PMC14:** 

|       |    |                                                                                                  |                                                                                                                                                                                               | Industrial Estate amended<br>to include the full extent of<br>the allocated sites ESA2<br>and ESA3.                                                                                 |
|-------|----|--------------------------------------------------------------------------------------------------|-----------------------------------------------------------------------------------------------------------------------------------------------------------------------------------------------|-------------------------------------------------------------------------------------------------------------------------------------------------------------------------------------|
| PMC10 | 79 | Policy SP22                                                                                      | Amendment to the Primary Shopping Area on the east side of the Kennet<br>Centre fronting the Market Place (as set out in Annex J below), as a<br>consequence of MM33.                         | In response to the<br>Inspector's Action Point<br>(AP71) contained within<br><u>IN27</u> - amend to reflect<br>existing situation and to<br>ensure the designation is<br>effective. |
| PMC11 |    | Interactive<br>version of the<br>Policies Map                                                    | Amendment to ensure the interactive version of the Policies Map reflects<br>the indicative site map and the 'hard copy' of the Policies Map in relation to<br>RSA25 for consistency purposes. | In response to the<br>Inspector's Action Point<br>(AP60) contained within<br>IN27                                                                                                   |
| PMC12 | -  | New RSA<br>policy – Land<br>at Henwick<br>Park, Bowling<br>Green Road,<br>Thatcham               | Amendment to include the site boundary of the allocated site (as set out in Annex K below), as a consequence of MM42.                                                                         | In response to the<br>Inspector's Action Point<br>(AP77) contained within<br>IN30                                                                                                   |
| PMC13 | -  | New RSA<br>policy – Land<br>east of<br>Regency Park<br>Hotel, Bowling<br>Green Road,<br>Thatcham | Amendment to include the site boundary of the allocated site (as set out in Annex L below), as a consequence of MM43.                                                                         | In response to the<br>Inspector's Action Point<br>(AP77) contained within<br>IN30                                                                                                   |
| PMC14 | -  | New RSA<br>policy – Land<br>at Pincents<br>Lane, Tilehurst                                       | Amendment to include the site boundary of the allocated site (as set out in Annex M below), as a consequence of MM45.                                                                         | In response to the<br>Inspector's Action Point<br>(AP77) contained within<br>IN30                                                                                                   |