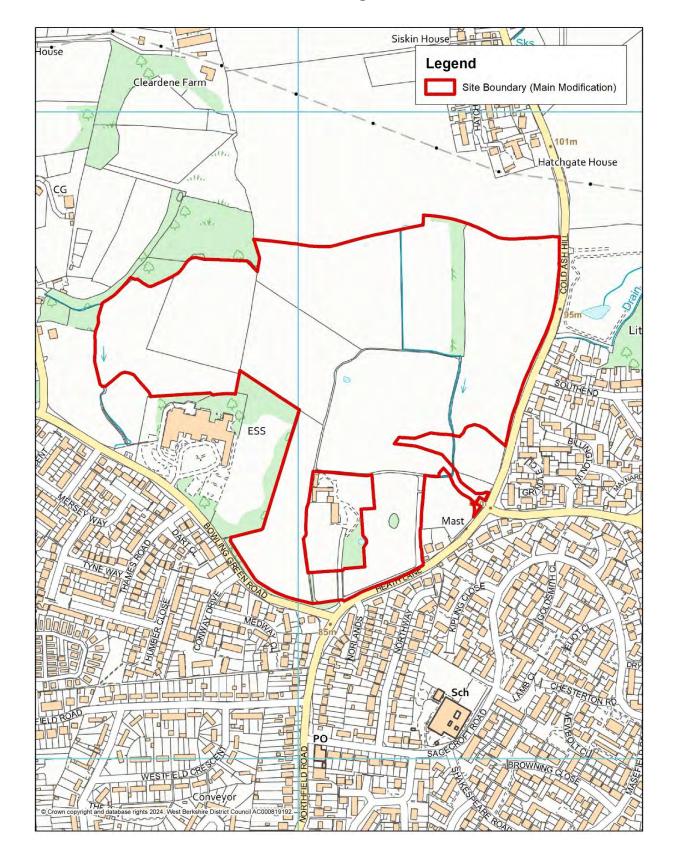

### Annex K

## Land at Henwick Park, Bowling Green Road, Thatcham

**PMC13:** 

|       |    |                                                                                                  |                                                                                                                                                                                               | Industrial Estate amended<br>to include the full extent of<br>the allocated sites ESA2<br>and ESA3.                                                                                 |
|-------|----|--------------------------------------------------------------------------------------------------|-----------------------------------------------------------------------------------------------------------------------------------------------------------------------------------------------|-------------------------------------------------------------------------------------------------------------------------------------------------------------------------------------|
| PMC10 | 79 | Policy SP22                                                                                      | Amendment to the Primary Shopping Area on the east side of the Kennet<br>Centre fronting the Market Place (as set out in Annex J below), as a<br>consequence of MM33.                         | In response to the<br>Inspector's Action Point<br>(AP71) contained within<br><u>IN27</u> - amend to reflect<br>existing situation and to<br>ensure the designation is<br>effective. |
| PMC11 |    | Interactive<br>version of the<br>Policies Map                                                    | Amendment to ensure the interactive version of the Policies Map reflects<br>the indicative site map and the 'hard copy' of the Policies Map in relation to<br>RSA25 for consistency purposes. | In response to the<br>Inspector's Action Point<br>(AP60) contained within<br>IN27                                                                                                   |
| PMC12 | -  | New RSA<br>policy – Land<br>at Henwick<br>Park, Bowling<br>Green Road,<br>Thatcham               | Amendment to include the site boundary of the allocated site (as set out in Annex K below), as a consequence of MM42.                                                                         | In response to the<br>Inspector's Action Point<br>(AP77) contained within<br>IN30                                                                                                   |
| PMC13 | -  | New RSA<br>policy – Land<br>east of<br>Regency Park<br>Hotel, Bowling<br>Green Road,<br>Thatcham | Amendment to include the site boundary of the allocated site (as set out in Annex L below), as a consequence of MM43.                                                                         | In response to the<br>Inspector's Action Point<br>(AP77) contained within<br>IN30                                                                                                   |
| PMC14 | -  | New RSA<br>policy – Land<br>at Pincents<br>Lane, Tilehurst                                       | Amendment to include the site boundary of the allocated site (as set out in Annex M below), as a consequence of MM45.                                                                         | In response to the<br>Inspector's Action Point<br>(AP77) contained within<br>IN30                                                                                                   |