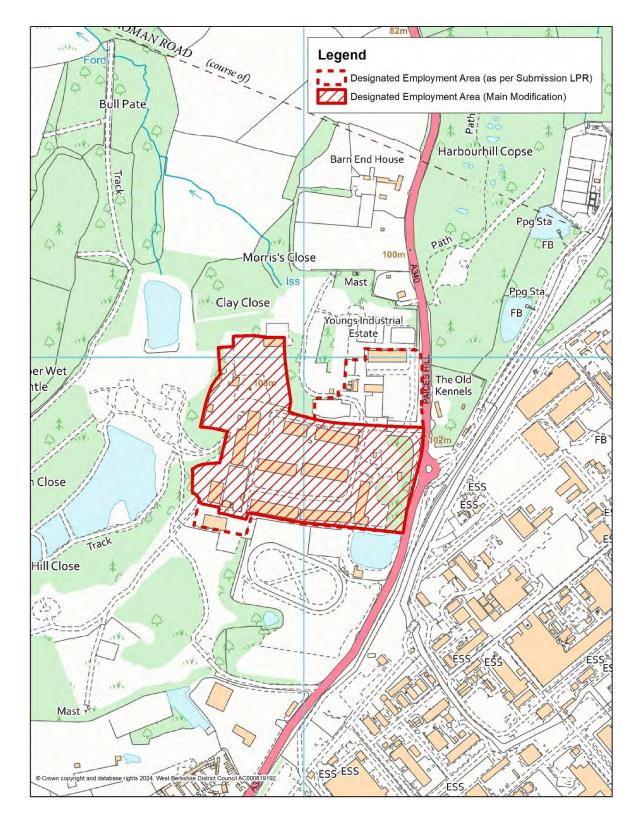

ones are accurately reflected as per Appendix 3 of the LPR for consistency purposes:</li> <li>Detailed Emergency Planning Zone (DEPZ) for AWE A and DEPZ AWE B (January 2023)</li> <li>Outer Consultation Zone (OCZ) (5km) for AWE A and AWE B</li> <li>12km Consultation Zone for AWE A and AWE B</li> </ul> | In response to the<br>Inspector's Action Point<br>(AP12) contained within<br>IN14  |

PMC1:

#### Annex A



# **Chieveley Settlement Boundary**

Annex B

#### PMC2:

# **Newbury Settlement Boundary**



PMC3:

### Annex C



# Pangbourne Settlement Boundary

PMC4:

#### Annex D



## **Thatcham Settlement Boundary**

PMC5:

#### Annex E



# **Tilehurst Settlement Boundary**

#### Annex F

#### PMC6:

## Sandleford Park



Annex G

#### PMC7:

## North East Thatcham



PMC8:

#### Annex H



## Youngs Industrial Estate Designated Employment Area

Annex I

#### PMC9:

## Membury Industrial Estate Designated Employment Area



**PMC10:** 

## Annex J



# Primary Shopping Area, Newbury

**PMC12:** 

### Annex K



## Land at Henwick Park, Bowling Green Road, Thatcham

**PMC13:** 

#### Annex L



# Land east of Regency Park Hotel, Bowling Green Road, Thatcham

**PMC14:** 

### Annex M



## Land at Pincents Lane, Tilehurst

**PMC15:** 

#### Annex N



## Land north of Pangbourne Hill, Pangbourne

**PMC16:** 

Annex O



## Land adjacent Station Road, Hermitage

**PMC17:** 

### Annex P



## Land West of Ramsbury Road, Membury Industrial Estate, Lambourn Woodlands

#### **PMC18:**

Annex Q

## **RAF Welford**



## Annex R

#### **PMC19:**

## **Denison Barracks**