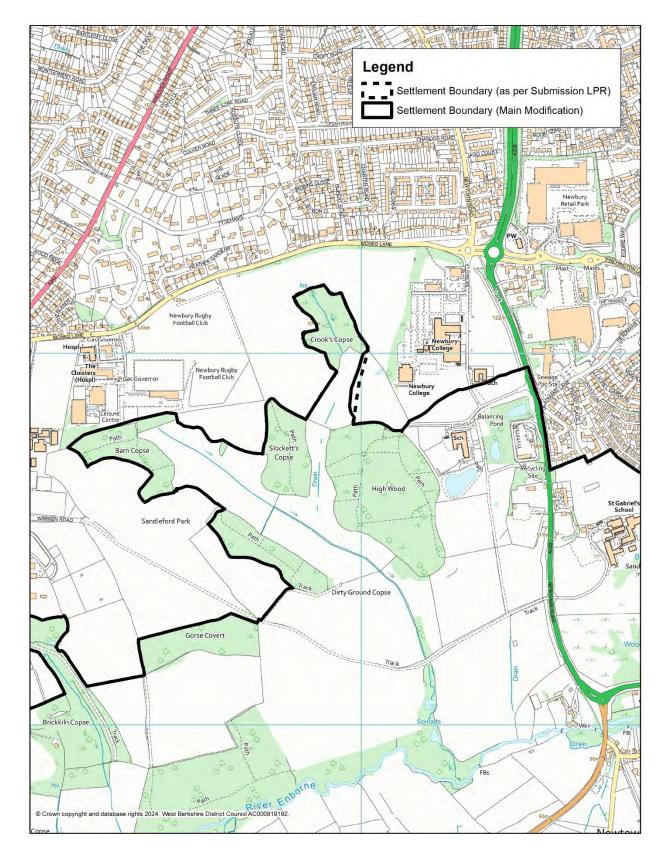

| In response to the<br>Inspector's Action Point<br>(AP13) contained within<br>IN14  |
| PMC20 | 251-253 | Appendix 3                                                                | <ul> <li>Amendment to ensure the following consultation zones are accurately reflected as per Appendix 3 of the LPR for consistency purposes:</li> <li>Detailed Emergency Planning Zone (DEPZ) for AWE A and DEPZ AWE B (January 2023)</li> <li>Outer Consultation Zone (OCZ) (5km) for AWE A and AWE B</li> <li>12km Consultation Zone for AWE A and AWE B</li> </ul> | In response to the<br>Inspector's Action Point<br>(AP12) contained within<br>IN14  |

PMC1:

#### Annex A



# **Chieveley Settlement Boundary**

Annex B

#### PMC2:

# **Newbury Settlement Boundary**



PMC3:

### Annex C



# Pangbourne Settlement Boundary

PMC4:

#### Annex D



## **Thatcham Settlement Boundary**

PMC5:

#### Annex E



# **Tilehurst Settlement Boundary**

#### Annex F

#### PMC6:

## Sandleford Park



Annex G

#### PMC7:

## North East Thatcham



PMC8:

#### Annex H



## Youngs Industrial Estate Designated Employment Area

Annex I

#### PMC9:

## Membury Industrial Estate Designated Employment Area



**PMC10:** 

## Annex J



# Primary Shopping Area, Newbury

**PMC12:** 

### Annex K



## Land at Henwick Park, Bowling Green Road, Thatcham

**PMC13:** 

#### Annex L



# Land east of Regency Park Hotel, Bowling Green Road, Thatcham

**PMC14:** 

### Annex M



## Land at Pincents Lane, Tilehurst

**PMC15:** 

#### Annex N



## Land north of Pangbourne Hill, Pa