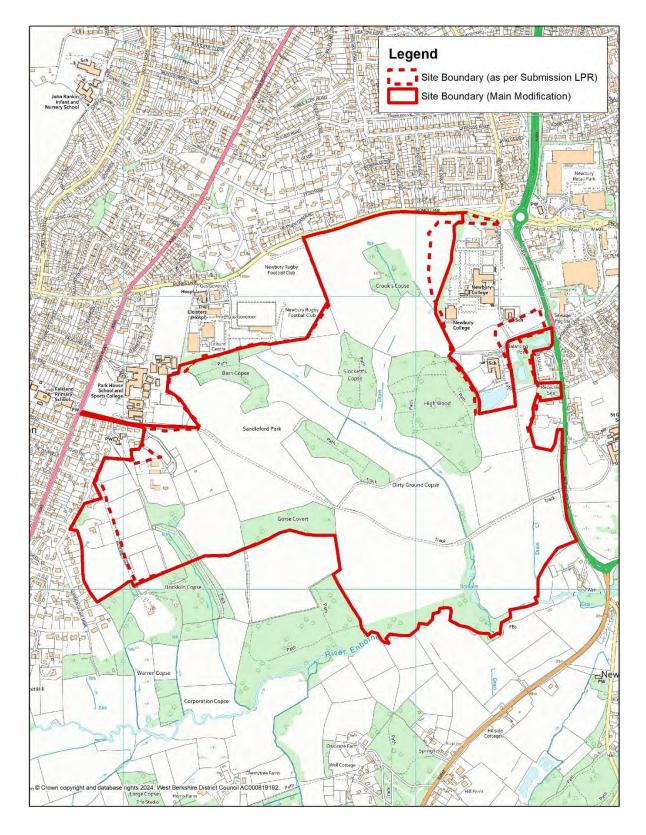

| <ul> <li>Amendment to ensure the following consultation zones are accurately reflected as per Appendix 3 of the LPR for consistency purposes:</li> <li>Detailed Emergency Planning Zone (DEPZ) for AWE A and DEPZ AWE B (January 2023)</li> <li>Outer Consultation Zone (OCZ) (5km) for AWE A and AWE B</li> <li>12km Consultation Zone for AWE A and AWE B</li> </ul> | In response to the<br>Inspector's Action Point<br>(AP12) contained within<br>IN14  |

PMC1:

#### Annex A



# **Chieveley Settlement Boundary**

Annex B

#### PMC2:

# **Newbury Settlement Boundary**



PMC3:

### Annex C



# Pangbourne Settlement Boundary

PMC4:

#### Annex D



## **Thatcham Settlement Boundary**

PMC5:

#### Annex E



# **Tilehurst Settlement Boundary**

#### Annex F

#### PMC6:

## Sandleford Park



Annex G

#### PMC7:

## North East Thatcham



PMC8:

#### Annex H



## Youngs Industrial Estate Designated Employment Area

Annex I

#### PMC9:

## Membury Industrial Estate Designated Employment Area



**PMC10:** 

## Annex J



# Primary Shopping Area, Newbury

**PMC12:** 

### Annex K



## Land at Henwick Park, Bowling Green Road, Thatcham

**PMC13:** 

#### Annex L



# Land east of Regency Park Hotel, Bowling Green Road, Thatcham

**PMC14:** 

### Annex M



## Land at Pincents Lane, Tilehurst

**PMC15:** 

#### Annex N



## Land north of Pangbourne Hill, Pangbourne

**PMC16:** 

Annex O



## Land adjacent Station Road, Hermitage

**PMC17:** 

### Annex P



## Land West of Ramsbury Road, Membury Industrial Estate, Lambourn Woodlands

#### **PMC18:**

Annex Q

## **RAF Welford