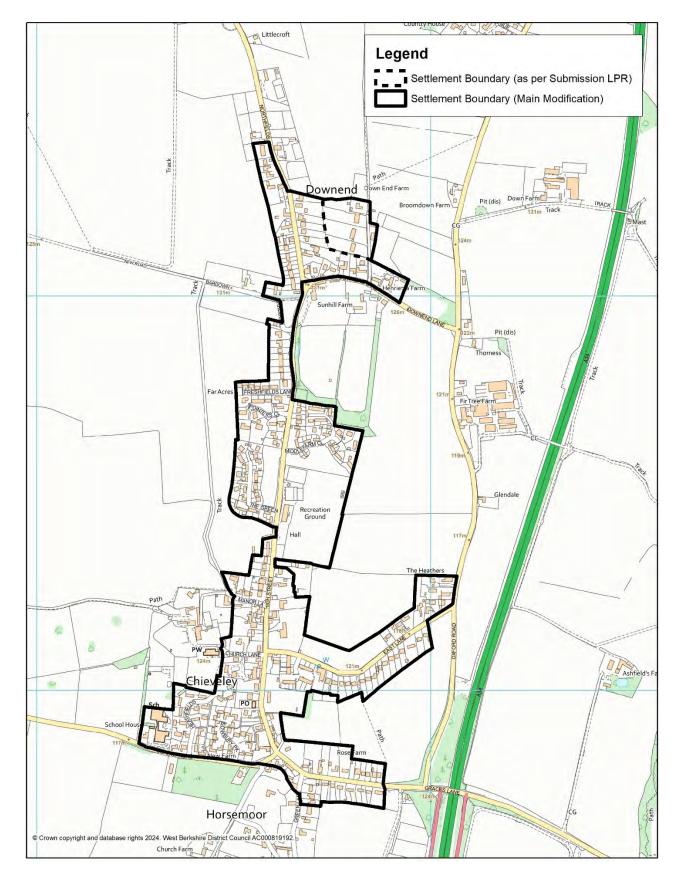

| In response to the<br>Inspector's Action Point<br>(AP13) contained within<br>IN14  |
| PMC20 | 251-253 | Appendix 3                                                                | <ul> <li>Amendment to ensure the following consultation zones are accurately reflected as per Appendix 3 of the LPR for consistency purposes:</li> <li>Detailed Emergency Planning Zone (DEPZ) for AWE A and DEPZ AWE B (January 2023)</li> <li>Outer Consultation Zone (OCZ) (5km) for AWE A and AWE B</li> <li>12km Consultation Zone for AWE A and AWE B</li> </ul> | In response to the<br>Inspector's Action Point<br>(AP12) contained within<br>IN14  |

PMC1:

#### Annex A



# **Chieveley Settlement Boundary**

Annex B

#### PMC2:

# **Newbury Settlement Boundary**



PMC3:

### Annex C



# Pangbourne Settlement Boundary

PMC4:

#### Annex D



## **Thatcham Settlement Boundary**

PMC5:

#### Annex E



# **Tilehurst Settlement Boundary**

#### Annex F

#### PMC6:

## Sandleford Park



Annex G

#### PMC7:

## North East Thatcham



PMC8:

#### Annex H



## Youngs Industrial Estate Designated Employment Area

Annex I

#### PMC9:

## Membury Industrial Estate Designated Employment Area



**PMC10:** 

## Annex J



# Primary Shopping Area, Newbury

**PMC12:** 

### Annex K



## Land at Henwick Park, Bowling Green Road, Thatcham

**PMC13:** 

#### Annex L



# Land east of Regency Park Hotel, Bowling Green Road, Thatcham

**PMC14:** 

### Annex M



## Land