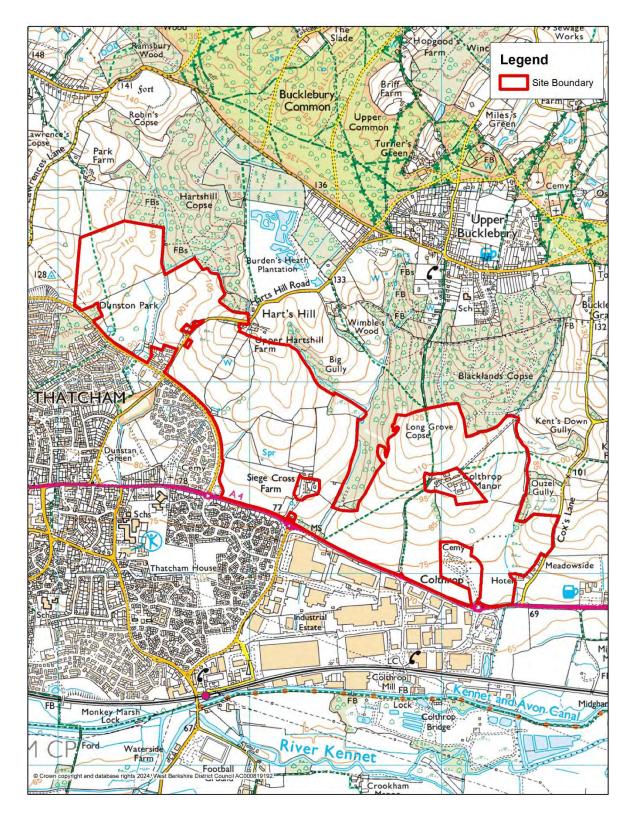

ollowing consultation zones are accurately reflected as per Appendix 3 of the LPR for consistency purposes:</li> <li>Detailed Emergency Planning Zone (DEPZ) for AWE A and DEPZ AWE B (January 2023)</li> <li>Outer Consultation Zone (OCZ) (5km) for AWE A and AWE B</li> <li>12km Consultation Zone for AWE A and AWE B</li> </ul> | In response to the<br>Inspector's Action Point<br>(AP12) contained within<br>IN14  |

PMC1:

#### Annex A



# **Chieveley Settlement Boundary**

Annex B

#### PMC2:

# **Newbury Settlement Boundary**



PMC3:

### Annex C



# Pangbourne Settlement Boundary

PMC4:

#### Annex D



## **Thatcham Settlement Boundary**

PMC5:

#### Annex E



# **Tilehurst Settlement Boundary**

#### Annex F

#### PMC6:

## Sandleford Park



Annex G

#### PMC7:

## North East Thatcham



PMC8:

#### Annex H



## Youngs Industrial Estate Designated Employment Area

Annex I

#### PMC9:

## Membury Industrial Estate Designated Employment Area



**PMC10:** 

## Annex J



# Primary Shopping Area, Newbury

**PMC12:** 

### Annex K



## Land at Henwick Park, Bowling Green Road, Thatcham

**PMC13:** 

#### Annex L



# Land east of Regency Park Hotel, Bowling Green Road, Thatcham

**PMC14:** 

### Annex M



## Land at Pincents Lane, Tilehurst

**PMC15:** 

#### Annex N



## Land north of Pangbourne Hill, Pangbourne

**PMC16:** 

Annex O



## Land adjacent Station Road, Hermitage

**PMC17:** 

### Annex P



## Land West of Ramsbury Road, Membury Industrial Estate, Lambourn Woodlands

#### **PMC18:**

Annex Q

## **RAF Welford**



## Annex R

#### **PMC19:**

## **Denison