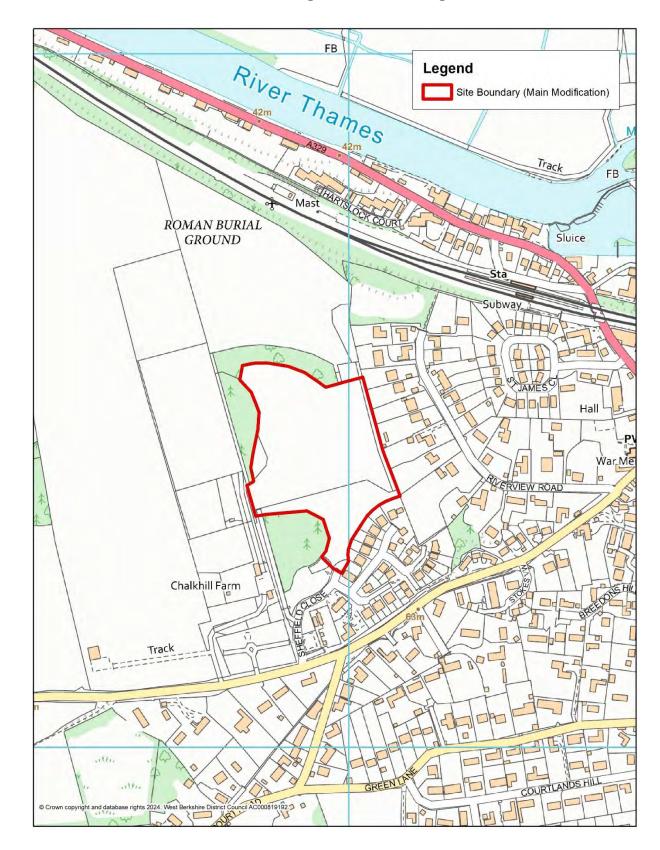

:

# **Newbury Settlement Boundary**



PMC3:

### Annex C



# Pangbourne Settlement Boundary

PMC4:

#### Annex D



## **Thatcham Settlement Boundary**

PMC5:

#### Annex E



# **Tilehurst Settlement Boundary**

#### Annex F

#### PMC6:

## Sandleford Park



Annex G

#### PMC7:

## North East Thatcham



PMC8:

#### Annex H



## Youngs Industrial Estate Designated Employment Area

Annex I

#### PMC9:

## Membury Industrial Estate Designated Employment Area



**PMC10:** 

## Annex J



# Primary Shopping Area, Newbury

**PMC12:** 

### Annex K



## Land at Henwick Park, Bowling Green Road, Thatcham

**PMC13:** 

#### Annex L



# Land east of Regency Park Hotel, Bowling Green Road, Thatcham

**PMC14:** 

### Annex M



## Land at Pincents Lane, Tilehurst

**PMC15:** 

#### Annex N



## Land north of Pangbourne Hill, Pangbourne

**PMC16:** 

Annex O



## Land adjacent Station Road, Hermitage

**PMC17:** 

### Annex P



## Land West of Ramsbury Road, Membury Industrial Estate, Lambourn Woodlands

#### **PMC18:**

Annex Q

## **RAF Welford**



## Annex R

#### **PMC19:**

## **Denison Barracks**