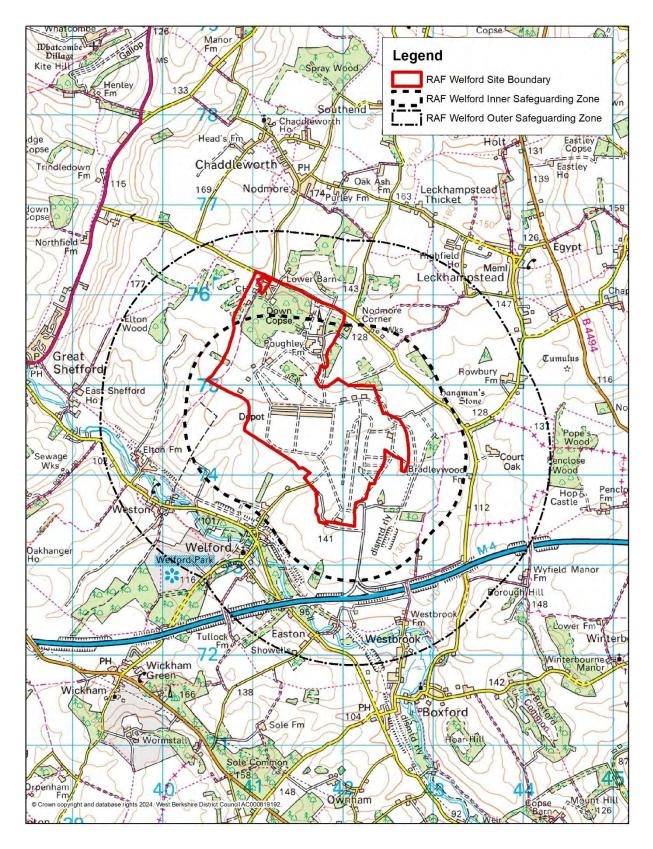

| PMC15 | -       | New RSA<br>policy – Land<br>north of<br>Pangbourne<br>Hill,<br>Pangbourne | Amendment to include the site boundary of the allocated site (as set out in Annex N below), as a consequence of MM57.                                                                                                                                                                                                                                                  | In response to the<br>Inspector's Action Point<br>(AP77) contained within<br>IN30  |
|-------|---------|---------------------------------------------------------------------------|------------------------------------------------------------------------------------------------------------------------------------------------------------------------------------------------------------------------------------------------------------------------------------------------------------------------------------------------------------------------|------------------------------------------------------------------------------------|
| PMC16 | 130     | Policy RSA22                                                              | Amendment to the site boundary of the allocated site (as set out in Annex O below), as a consequence of MM64.                                                                                                                                                                                                                                                          | For effectiveness                                                                  |
| PMC17 | 141     | Policy ESA2                                                               | Amendment to the site boundary of the allocated site (as set out in Annex P below), as a consequence of MM69.                                                                                                                                                                                                                                                          | In response to the<br>Inspector's Action Point<br>(AP68) contained within<br>IN27. |
| PMC18 | -       | New policy<br>DMXX: RAF<br>Welford and<br>Denison<br>Barracks             | Amendment to include the site boundary and safeguarding zones for RAF Welford (as set out in Annex Q below), as a consequence of MM94.                                                                                                                                                                                                                                 | In response to the<br>Inspector's Action Point<br>(AP13) contained within<br>IN14  |
| PMC19 | -       | New policy<br>DMXX: RAF<br>Welford and<br>Denison<br>Barracks             | Amendment to include the site boundary for Denison Barracks (as set out in Annex R below), as a consequence of MM94.                                                                                                                                                                                                                                                   | In response to the<br>Inspector's Action Point<br>(AP13) contained within<br>IN14  |
| PMC20 | 251-253 | Appendix 3                                                                | <ul> <li>Amendment to ensure the following consultation zones are accurately reflected as per Appendix 3 of the LPR for consistency purposes:</li> <li>Detailed Emergency Planning Zone (DEPZ) for AWE A and DEPZ AWE B (January 2023)</li> <li>Outer Consultation Zone (OCZ) (5km) for AWE A and AWE B</li> <li>12km Consultation Zone for AWE A and AWE B</li> </ul> | In response to the<br>Inspector's Action Point<br>(AP12) contained within<br>IN14  |

#### **PMC18:**

Annex Q

## **RAF Welford**