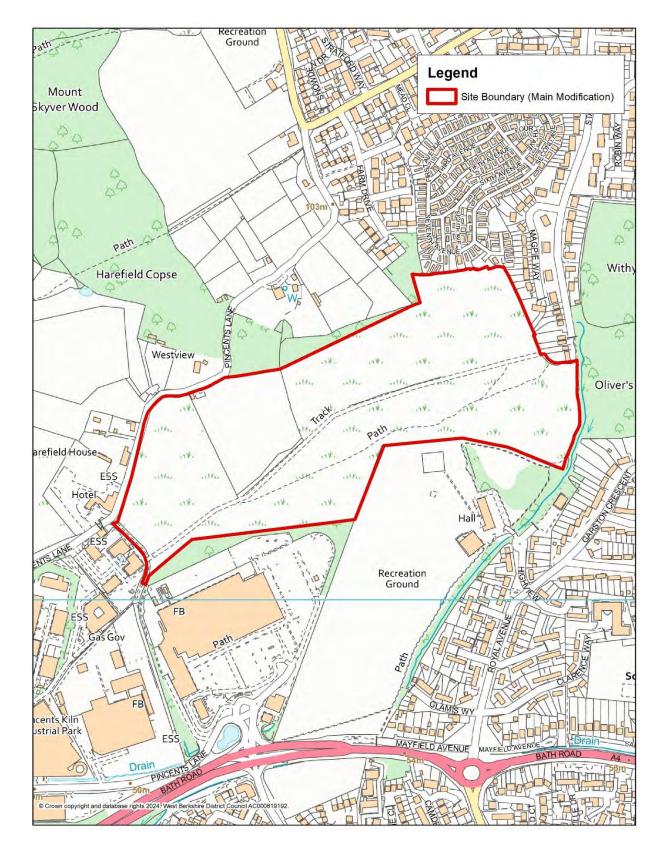

Annex A



# **Chieveley Settlement Boundary**

Annex B

#### PMC2:

# **Newbury Settlement Boundary**



PMC3:

### Annex C



# Pangbourne Settlement Boundary

PMC4:

#### Annex D



## **Thatcham Settlement Boundary**

PMC5:

#### Annex E



# **Tilehurst Settlement Boundary**

#### Annex F

#### PMC6:

## Sandleford Park



Annex G

#### PMC7:

## North East Thatcham



PMC8:

#### Annex H



## Youngs Industrial Estate Designated Employment Area

Annex I

#### PMC9:

## Membury Industrial Estate Designated Employment Area



**PMC10:** 

## Annex J



# Primary Shopping Area, Newbury

**PMC12:** 

### Annex K



## Land at Henwick Park, Bowling Green Road, Thatcham

**PMC13:** 

#### Annex L



# Land east of Regency Park Hotel, Bowling Green Road, Thatcham

**PMC14:** 

### Annex M



## Land at Pincents Lane, Tilehurst

**PMC15:** 

#### Annex N



## Land north of Pangbourne Hill, Pangbourne

**PMC16:** 

Annex O



## Land adjacent Station Road, Hermitage

**PMC17:** 

### Annex P



## Land West of Ramsbury Road, Membury Industrial Estate, Lambourn Woodlands

#### **PMC18:**

Annex Q

## **RAF Welford**



## Annex R

#### **PMC19:**

## **Denison Barracks**