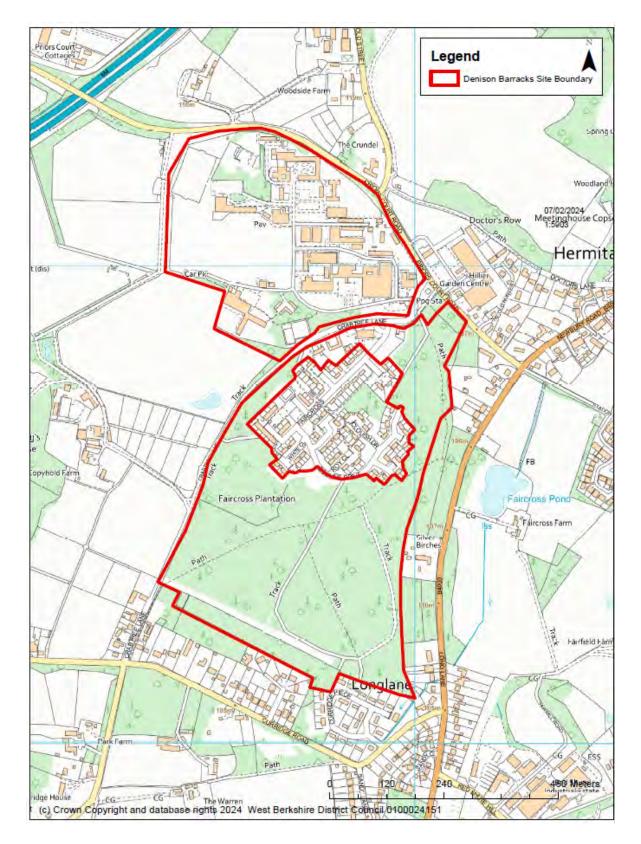

| PMC15 | -       | New RSA<br>policy – Land<br>north of<br>Pangbourne<br>Hill,<br>Pangbourne | Amendment to include the site boundary of the allocated site (as set out in Annex N below), as a consequence of MM57.                                                                                                                                                                                                                                                  | In response to the<br>Inspector's Action Point<br>(AP77) contained within<br>IN30  |
|-------|---------|---------------------------------------------------------------------------|------------------------------------------------------------------------------------------------------------------------------------------------------------------------------------------------------------------------------------------------------------------------------------------------------------------------------------------------------------------------|------------------------------------------------------------------------------------|
| PMC16 | 130     | Policy RSA22                                                              | Amendment to the site boundary of the allocated site (as set out in Annex O below), as a consequence of MM64.                                                                                                                                                                                                                                                          | For effectiveness                                                                  |
| PMC17 | 141     | Policy ESA2                                                               | Amendment to the site boundary of the allocated site (as set out in Annex P below), as a consequence of MM69.                                                                                                                                                                                                                                                          | In response to the<br>Inspector's Action Point<br>(AP68) contained within<br>IN27. |
| PMC18 | -       | New policy<br>DMXX: RAF<br>Welford and<br>Denison<br>Barracks             | Amendment to include the site boundary and safeguarding zones for RAF Welford (as set out in Annex Q below), as a consequence of MM94.                                                                                                                                                                                                                                 | In response to the<br>Inspector's Action Point<br>(AP13) contained within<br>IN14  |
| PMC19 | -       | New policy<br>DMXX: RAF<br>Welford and<br>Denison<br>Barracks             | Amendment to include the site boundary for Denison Barracks (as set out in Annex R below), as a consequence of MM94.                                                                                                                                                                                                                                                   | In response to the<br>Inspector's Action Point<br>(AP13) contained within<br>IN14  |
| PMC20 | 251-253 | Appendix 3                                                                | <ul> <li>Amendment to ensure the following consultation zones are accurately reflected as per Appendix 3 of the LPR for consistency purposes:</li> <li>Detailed Emergency Planning Zone (DEPZ) for AWE A and DEPZ AWE B (January 2023)</li> <li>Outer Consultation Zone (OCZ) (5km) for AWE A and AWE B</li> <li>12km Consultation Zone for AWE A and AWE B</li> </ul> | In response to the<br>Inspector's Action Point<br>(AP12) contained within<br>IN14  |

#### **PMC19:**

## **Denison Barracks**