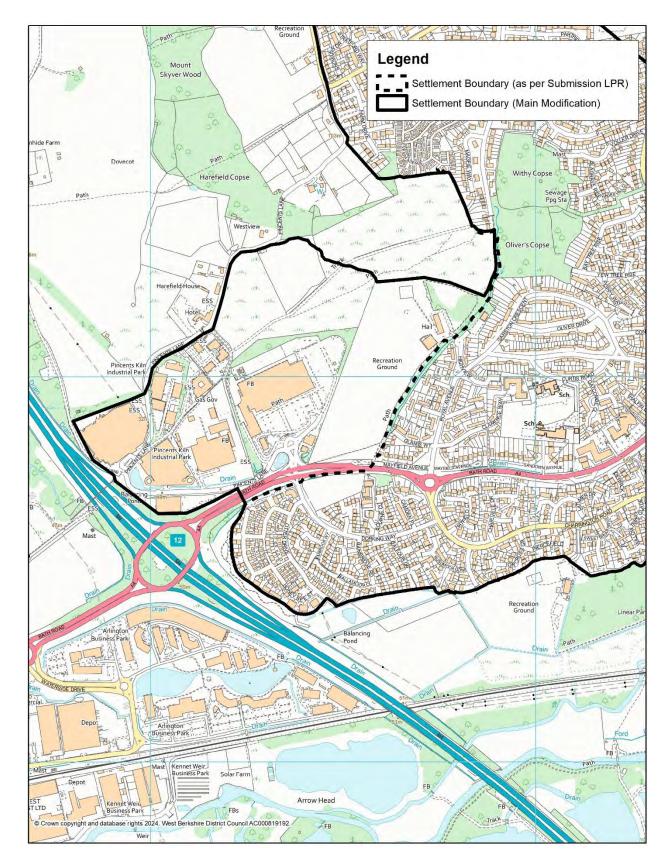

|
| PMC20 | 251-253 | Appendix 3                                                                | <ul> <li>Amendment to ensure the following consultation zones are accurately reflected as per Appendix 3 of the LPR for consistency purposes:</li> <li>Detailed Emergency Planning Zone (DEPZ) for AWE A and DEPZ AWE B (January 2023)</li> <li>Outer Consultation Zone (OCZ) (5km) for AWE A and AWE B</li> <li>12km Consultation Zone for AWE A and AWE B</li> </ul> | In response to the<br>Inspector's Action Point<br>(AP12) contained within<br>IN14  |

PMC1:

#### Annex A



# **Chieveley Settlement Boundary**

Annex B

#### PMC2:

# **Newbury Settlement Boundary**



PMC3:

### Annex C



# Pangbourne Settlement Boundary

PMC4:

#### Annex D



## **Thatcham Settlement Boundary**

PMC5:

#### Annex E



# **Tilehurst Settlement Boundary**

#### Annex F

#### PMC6:

## Sandleford Park



Annex G

#### PMC7:

## North East Thatcham



PMC8:

#### Annex H



## Youngs Industrial Estate Designated Employment Area

Annex I

#### PMC9:

## Membury Industrial Estate Designated Employment Area



**PMC10:** 

## Annex J



# Primary Shopping Area, Newbury

**PMC12:** 

### Annex K



## Land at Henwick Park, Bowling Green Road, Thatcham

**PMC13:** 

#### Annex L



# Land east of Regency Park Hotel, Bowling Green Road, Thatcham

**PMC14:** 

### Annex M



## Land at Pincents Lane, Tilehurst

**PMC15:** 

#### Annex N



## Land north of Pangbourne Hill, Pangbourne

**PMC16:** 

Annex O



## Land adjacent Station Road, Hermitage

**PMC17:** 

### Annex P



## Land West of Ramsbury Road, Memb