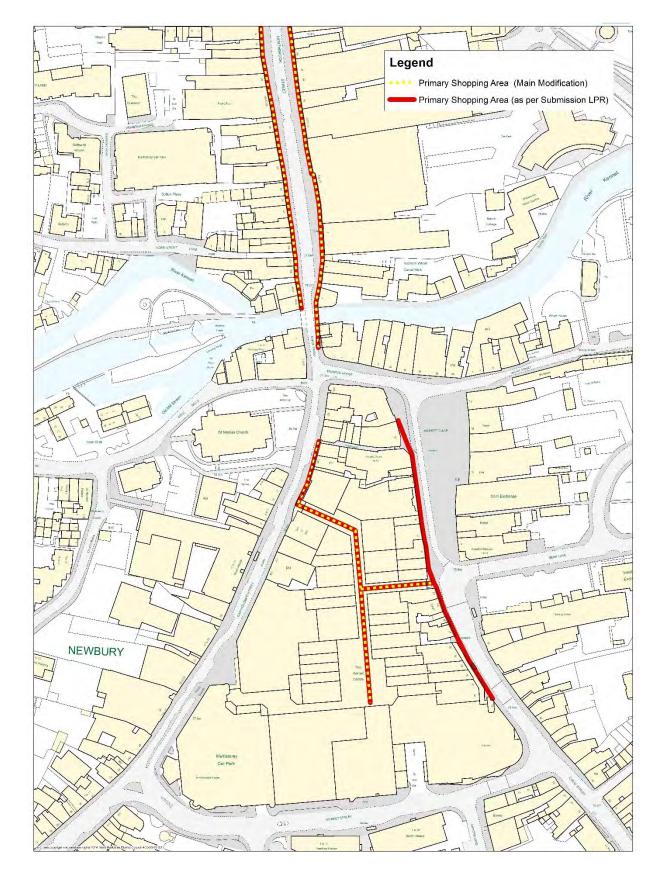

## Annex J

# Primary Shopping Area, Newbury

**PMC12:** 

|       |    |                                                                                                  |                                                                                                                                                                                               | Industrial Estate amended<br>to include the full extent of<br>the allocated sites ESA2<br>and ESA3.                                                                                 |
|-------|----|--------------------------------------------------------------------------------------------------|-----------------------------------------------------------------------------------------------------------------------------------------------------------------------------------------------|-------------------------------------------------------------------------------------------------------------------------------------------------------------------------------------|
| PMC10 | 79 | Policy SP22                                                                                      | Amendment to the Primary Shopping Area on the east side of the Kennet<br>Centre fronting the Market Place (as set out in Annex J below), as a<br>consequence of MM33.                         | In response to the<br>Inspector's Action Point<br>(AP71) contained within<br><u>IN27</u> - amend to reflect<br>existing situation and to<br>ensure the designation is<br>effective. |
| PMC11 |    | Interactive<br>version of the<br>Policies Map                                                    | Amendment to ensure the interactive version of the Policies Map reflects<br>the indicative site map and the 'hard copy' of the Policies Map in relation to<br>RSA25 for consistency purposes. | In response to the<br>Inspector's Action Point<br>(AP60) contained within<br>IN27                                                                                                   |
| PMC12 | -  | New RSA<br>policy – Land<br>at Henwick<br>Park, Bowling<br>Green Road,<br>Thatcham               | Amendment to include the site boundary of the allocated site (as set out in Annex K below), as a consequence of MM42.                                                                         | In response to the<br>Inspector's Action Point<br>(AP77) contained within<br>IN30                                                                                                   |
| PMC13 | -  | New RSA<br>policy – Land<br>east of<br>Regency Park<br>Hotel, Bowling<br>Green Road,<br>Thatcham | Amendment to include the site boundary of the allocated site (as set out in Annex L below), as a consequence of MM43.                                                                         | In response to the<br>Inspector's Action Point<br>(AP77) contained within<br>IN30                                                                                                   |
| PMC14 | -  | New RSA<br>policy – Land<br>at Pincents<br>Lane, Tilehurst                                       | Amendment to include the site boundary of the allocated site (as set out in Annex M below), as a consequence of MM45.                                                                         | In response to the<br>Inspector's Action Point<br>(AP77) contained within<br>IN30                                                                                                   |