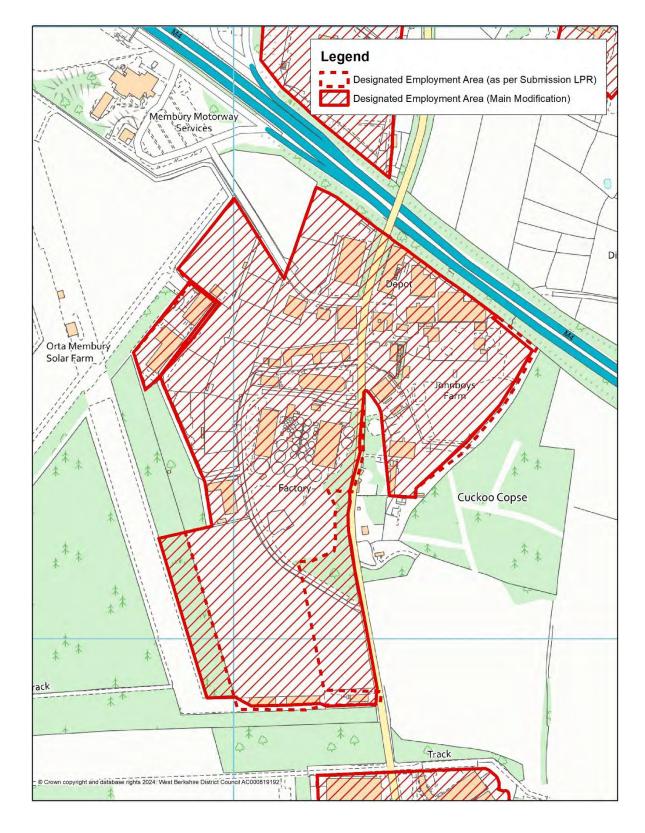

#### PMC9:

## Membury Industrial Estate Designated Employment Area

**PMC10:** 

|      |    | T           |                                                                                                                                                                                                    |                                                                                                                                                                                                                                                                                                                                                                                   |
|------|----|-------------|----------------------------------------------------------------------------------------------------------------------------------------------------------------------------------------------------|-----------------------------------------------------------------------------------------------------------------------------------------------------------------------------------------------------------------------------------------------------------------------------------------------------------------------------------------------------------------------------------|
| PMC5 | 16 | Policy SP1  | Amendment to the settlement boundary of Tilehurst (as set out in Annex E below) to include the new allocation at Pincents Lane and to include the Retail Park as set out in MM3.                   | In response to the<br>Inspector's Action Point<br>(AP47) contained within<br>IN26 and (AP77) in IN30.                                                                                                                                                                                                                                                                             |
| PMC6 | 61 | Policy SP16 | Amendment to the site boundary of the allocated site at Sandleford Park (as set out in Annex F below), as a consequence of MM23.                                                                   | For clarity and in order to<br>ensure the policy is<br>effective in achieving a<br>comprehensive<br>development on the site.                                                                                                                                                                                                                                                      |
| PMC7 | 65 | Policy SP17 | Amendment to the indicative site map for the allocated site at North East<br>Thatcham to remove car park, country park, and green link (as set out in<br>Annex G below), as a consequence of MM25. | For clarity and<br>effectiveness. In response<br>to the Inspector's Action<br>Point AP22                                                                                                                                                                                                                                                                                          |
| PMC8 | 73 | Policy SP20 | Amendment to the boundary of Youngs Industrial Estate Designated<br>Employment Area (as set out in Annex H below), as a consequence of<br>MM30.                                                    | In response to the<br>Inspector's Action Point<br>(AP65) contained within<br>IN27 – amend boundary of<br>the DEA for Youngs<br>Industrial Estate to revert<br>back to the current<br>boundary as shown on the<br>Core Strategy Policies<br>Map. This is to ensure the<br>boundary is justified and<br>effective with regard to the<br>approach to development<br>within the DEPZ. |
| PMC9 | 73 | Policy SP20 | Amendment to the boundary of Membury Industrial Estate Designated<br>Employment Area (as set out in Annex I below), as a consequence of<br>MM30.                                                   | In response to the<br>Inspector's Action Point<br>(AP68) contained within<br><u>IN27</u> - boundary of the<br>Designated Employment<br>Area for Membury                                                                                                                                                                                                                           |