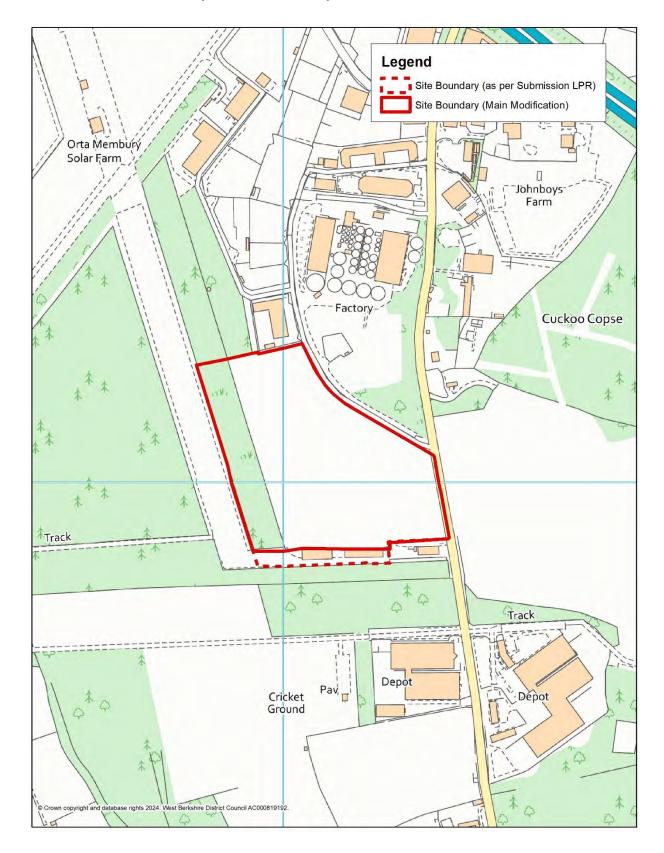

### Annex P

## Land West of Ramsbury Road, Membury Industrial Estate, Lambourn Woodlands