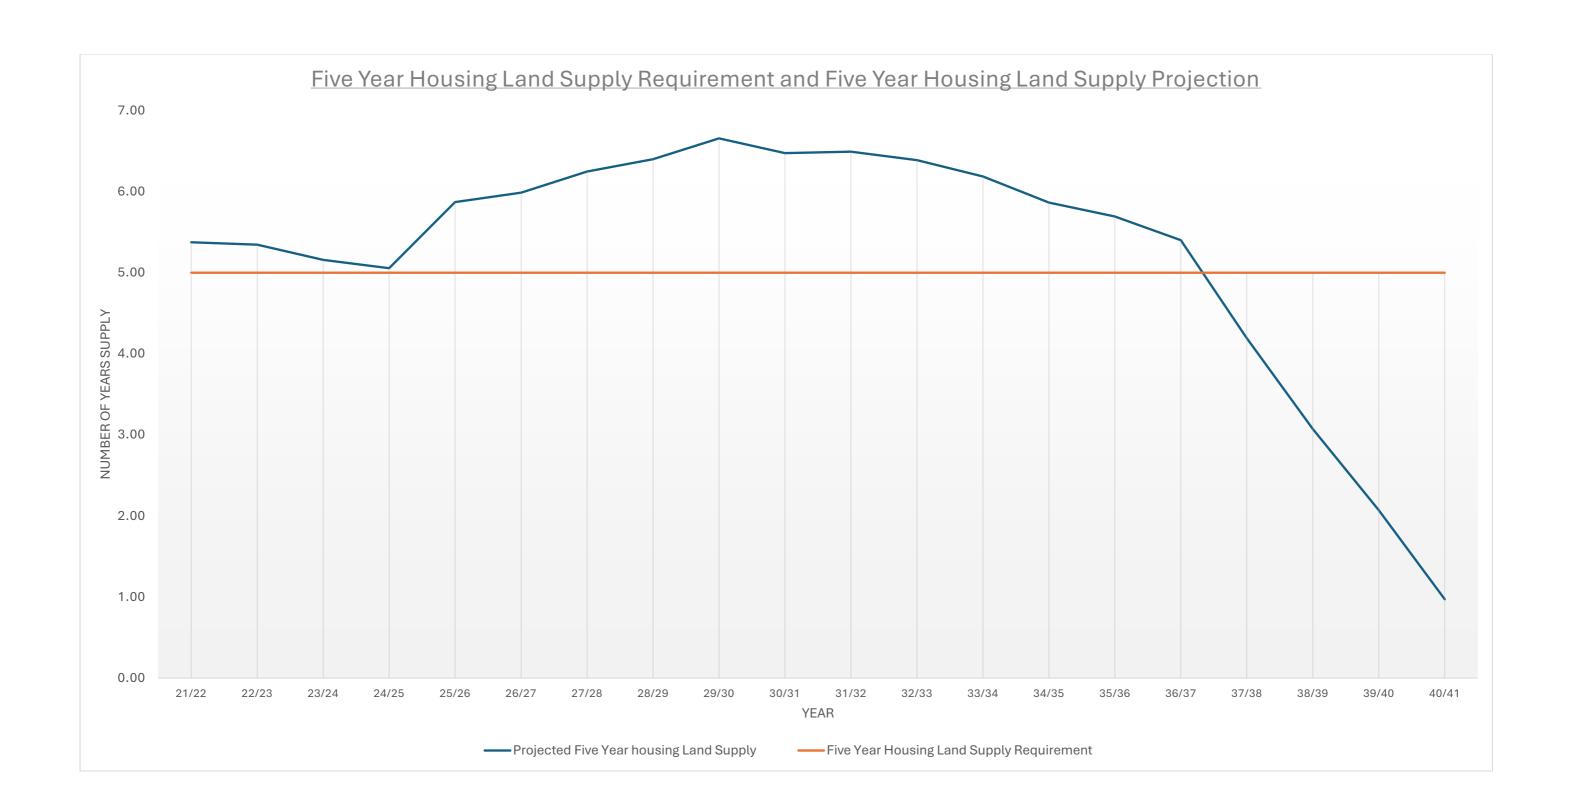

|                               |       | Soi   | uth W | orceste | ershir | e Devel | opmer | nt Plan | Review | rolling | five y | ear ho | using l | and su | pply  |       |       |       |       |       |
|-------------------------------|-------|-------|-------|---------|--------|---------|-------|---------|--------|---------|--------|--------|---------|--------|-------|-------|-------|-------|-------|-------|
|                               | 21/22 | 22/23 | 23/24 | 24/25   | 25/26  | 26/27   | 27/28 | 28/29   | 29/30  | 30/31   | 31/32  | 32/33  | 33/34   | 34/35  | 35/36 | 36/37 | 37/38 | 38/39 | 39/40 | 40/41 |
| Annual Housing<br>Requirement | 1293  | 1293  | 1293  | 1293    | 1293   | 1293    | 1293  | 1293    | 1293   | 1293    | 1293   | 1293   | 1293    | 1293   | 1293  | 1293  | 1293  | 1293  | 1293  | 1293  |
| Commitments started           | 1576  | 1613  | 1056  | 735     | 512    | 606     | 565   | 340     | 415    | 351     | 370    | 362    | 360     | 325    | 300   | 300   | 275   | 160   | 160   | 108   |
| Large Windfalls               | 0     | 0     | 0     | 0       | 0      | 0       | 242   | 242     | 242    | 242     | 242    | 242    | 242     | 242    | 242   | 242   | 242   | 242   | 242   | 242   |
| Small Windfalls               | 240   | 228   | 207   | 248     | 248    | 248     | 240   | 240     | 240    | 240     | 240    | 240    | 240     | 240    | 240   | 240   | 240   | 240   | 240   | 240   |
| Commitments not               |       |       |       |         |        |         |       |         |        |         |        |        |         |        |       |       |       |       |       |       |
| started inc. windfalls        | 0     | 0     | 0     | 477     | 1079   | 866     | 1076  | 1167    | 1636   | 1415    | 1488   | 1507   | 1512    | 1472   | 1492  | 1412  | 1312  | 1262  | 1401  | 1276  |
| Commitments with              |       |       |       |         |        |         |       |         |        |         |        |        |         |        |       |       |       |       |       |       |
| 5% lapse                      | 0     | 0     | 0     | 453     | 1025   | 823     | 1022  | 1109    | 1554   | 1344    | 1414   | 1432   | 1436    | 1398   | 1417  | 1341  | 1246  | 1199  | 1331  | 1212  |
| Total completions             | 1816  | 1841  | 1263  | 1188    | 1537   | 1429    | 1587  | 1449    | 1969   | 1695    | 1784   | 1794   | 1796    | 1723   | 1717  | 1641  | 1521  | 1359  | 1491  | 1320  |
| Five Year Projected           |       |       |       |         |        |         |       |         |        |         |        |        |         |        |       |       |       |       |       |       |
| Supply                        | 7645  | 7258  | 7004  | 7190    | 7971   | 8129    | 8484  | 8690    | 9038   | 8792    | 8814   | 8672   | 8400    | 7963   | 7730  | 7333  | 5691  | 4170  | 2811  | 1320  |
| 5YHLS                         | 7112  | 6788  | 6788  | 7112    | 6788   | 6788    | 6788  | 6788    | 6788   | 6788    | 6788   | 6788   | 6788    | 6788   | 6788  | 6788  | 6788  | 6788  | 6788  | 6788  |
| Five Year Supply              |       |       |       |         |        |         |       |         |        |         |        |        |         |        |       |       |       |       |       |       |
| Figure                        | 5.38  | 5.35  | 5.16  | 5.06    | 5.87   | 5.99    | 6.25  | 6.40    | 6.66   | 6.48    | 6.49   | 6.39   | 6.19    | 5.86   | 5.69  | 5.40  | 4.19  | 3.07  | 2.07  | 0.97  |
| No. dwellings +/-             |       |       |       |         |        |         |       |         |        |         |        |        |         |        |       |       |       |       |       |       |
| 5YHLS                         | 534   | 470   | 216   | 78      | 1183   | 1341    | 1696  | 1902    | 2250   | 2004    | 2026   | 1884   | 1612    | 1174   | 942   | 545   | -1097 | -2618 | -3977 | -5468 |