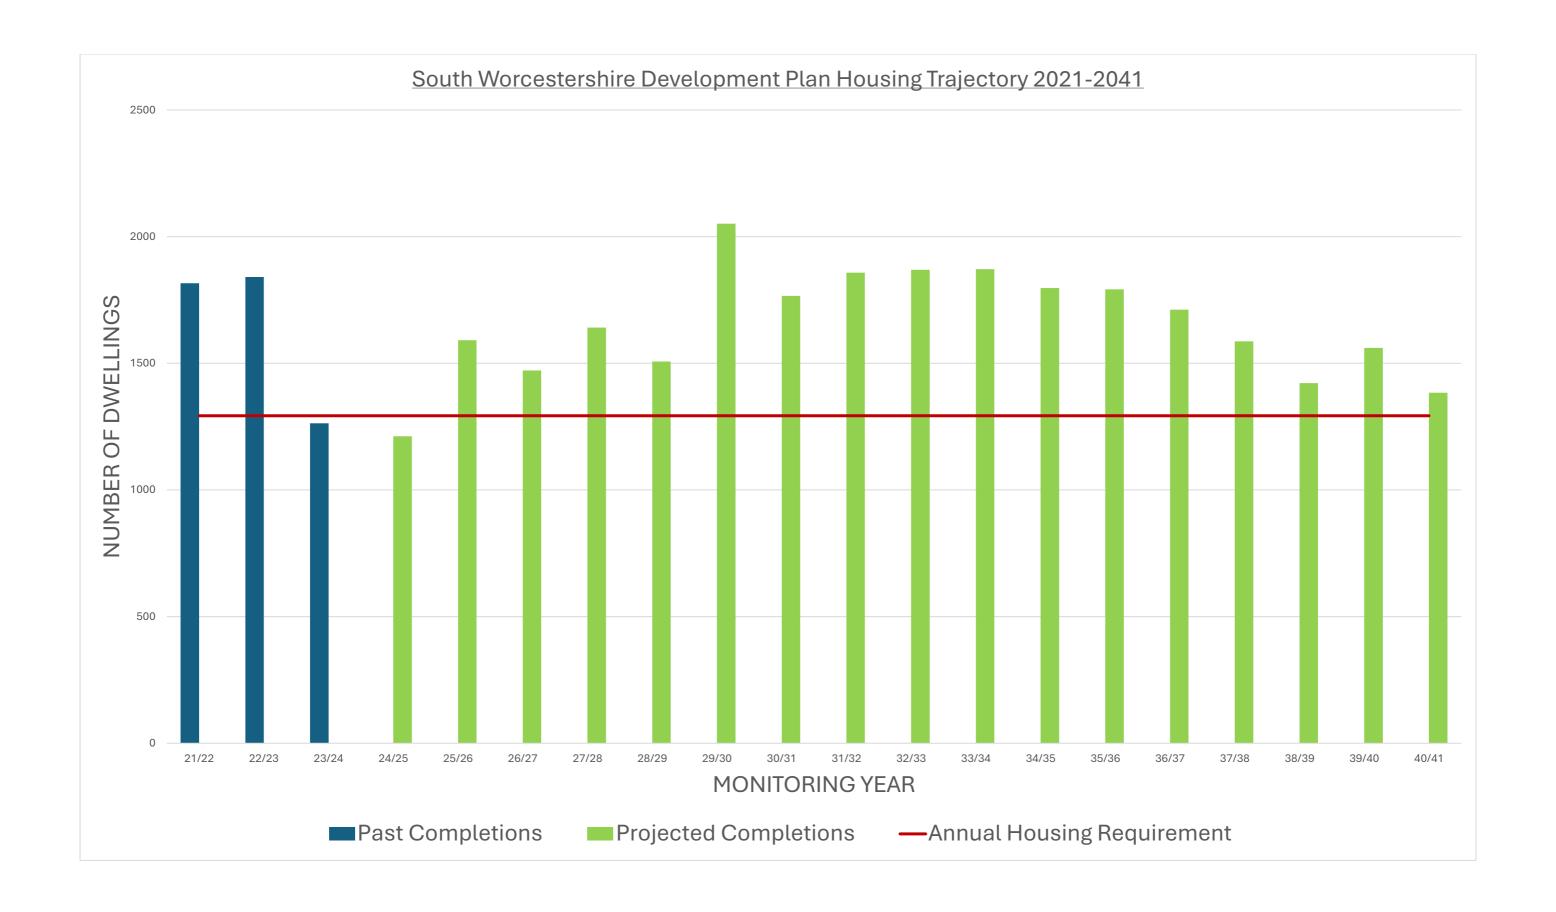

## **South Worcestershire Development Plan Review Housing Trajectory**

This summary table provides an indication of the expected housing delivery across the Plan period (2021-2041). Consequently, the trajectory takes into account all the completions and extant planning permissions up to 31 March 2024, existing SWDP site allocations, new proposed SWDPR site allocations, and windfalls when calculating the expected housing delivery over the Plan period by year. Please note that projections are indicative and may be updated through statements of common ground and other evidence as it comes forward accordingly. Projections are correct according to available information and evidence as at 9 October 2024.

|                                                       | Till Ough Staten | 1           | 1           | arra arra oci | ici cviaci  | 100 05 10 0011 | 1            | 1            |              | 1            | 1            | ing to availa | 1            | icion ana c  | Tachec a     | 1            | 1            |              |              |             |
|-------------------------------------------------------|------------------|-------------|-------------|---------------|-------------|----------------|--------------|--------------|--------------|--------------|--------------|---------------|--------------|--------------|--------------|--------------|--------------|--------------|--------------|-------------|
| Projected<br>Completions                              | 21/22            | 22/23       | 23/24       | 24/25         | 25/26       | 26/27          | 27/28        | 28/29        | 29/30        | 30/31        | 31/32        | 32/33         | 33/34        | 34/35        | 35/36        | 36/37        | 37/38        | 38/39        | 39/40        | 40/41       |
| SWDPR Strategic Allocations                           | 39               | 248         | 310         | 210           | 210         | 360            | 320          | 570          | 720          | 820          | 990          | 1070          | 1120         | 1085         | 1060         | 1040         | 934          | 810          | 860          | 808         |
| Worcester City<br>SWDPR Allocations                   | 11               | 5           | 309         | 25            | 38          | 98             | 185          | 0            | 16           | 0            | 90           | 90            | 90           | 150          | 170          | 110          | 91           | 50           | 104          | 45          |
| Wychavon SWDPR<br>Allocations                         | 89               | 235         | 102         | 236           | 586         | 379            | 345          | 114          | 274          | 162          | 140          | 120           | 100          | 0            | 0            | 0            | 0            | 0            | 66           | 0           |
| Malvern Hills SWDPR Allocations                       | 47               | 95          | 68          | 56            | 111         | 184            | 243          | 281          | 347          | 134          | 80           | 80            | 80           | 80           | 80           | 80           | 80           | 80           | 0            | 0           |
| Large Windfall<br>Allowance (10 or<br>more dwellings) | 0                | 0           | 0           | 0             | 0           | 0              | 242          | 242          | 242          | 242          | 242          | 242           | 242          | 242          | 242          | 242          | 242          | 242          | 242          | 242         |
| Small Windfall<br>Allowance (9 or less<br>dwellings)  | 240              | 228         | 207         | 248           | 248         | 248            | 240          | 240          | 240          | 240          | 240          | 240           | 240          | 240          | 240          | 240          | 240          | 240          | 240          | 240         |
| Worcester City Large Commitments (10+)                | 400              | 300         | 44          | 164           | 64          | 4              | 0            | 0            | 0            | 0            | 0            | 0             | 0            | 0            | 0            | 0            | 0            | 0            | 49           | 49          |
| Wychavon Large<br>Commitments (10+)                   | 632              | 456         | 171         | 154           | 199         | 125            | 45           | 38           | 136          | 80           | 26           | 0             | 0            | 0            | 0            | 0            | 0            | 0            | 0            | 0           |
| Malvern Hills Large<br>Commitments (10+)              | 358              | 274         | 52          | 119           | 135         | 74             | 21           | 22           | 76           | 88           | 50           | 27            | 0            | 0            | 0            | 0            | 0            | 0            | 0            | 0           |
| Annual Projected<br>Completions                       | <u>1816</u>      | <u>1841</u> | <u>1263</u> | <u>1212</u>   | <u>1591</u> | <u>1472</u>    | <u>1641</u>  | <u>1507</u>  | <u>2051</u>  | <u>1766</u>  | <u>1858</u>  | <u>1869</u>   | <u>1872</u>  | <u>1797</u>  | <u>1792</u>  | <u>1712</u>  | <u>1587</u>  | 1422         | <u>1561</u>  | <u>1384</u> |
| Cumulative Projected<br>Completions                   | <u>1816</u>      | <u>3657</u> | <u>4920</u> | <u>6132</u>   | 7723        | <u>9195</u>    | <u>10836</u> | <u>12343</u> | <u>14394</u> | <u>16160</u> | <u>18018</u> | <u>19887</u>  | <u>21759</u> | <u>23556</u> | <u>25348</u> | <u>27060</u> | <u>28647</u> | <u>30069</u> | <u>31630</u> | 33014       |